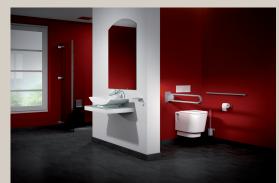

## Lift-up support rail 700.447.090, L = 900 mm

cavere® lift up support rail,

made of Aluminium, scratch-resistant powder coating, available in colours metallic anthracite (095), metallic silver (096). With trigonometric contour for ergonomic support and grip, space-saving, centrically aligned mounting, left or right hand, with durable maintenance-free, friction bearings, with adjustable brake. Loading to standard DIN 18024/18040. Mounting plate for balanced wall mounting, concealed fixing screws. Can be fitted with paper roll holder 700.449.110, available with padded arm rest. The mounting kit should be ordered separately to suit the type of wall. We advice 700.470.010, 700.470.20, 700.470.30, 700.470.030,700.470.40 or 700.470.50.