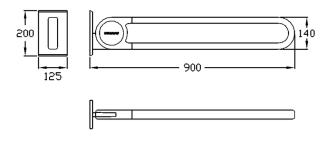

## Lift-up support rail 700.447.090, L = 900 mm

cavere® lift up support rail,

made of Aluminium, scratch-resistant powder coating, available in colours metallic anthracite (095), metallic silver (096). With trigonometric contour for ergonomic support and grip, space-saving, centrically aligned mounting, left or right hand, with durable maintenance-free, friction bearings, with adjustable brake. Loading to standard DIN 18024/18040. Mounting plate for balanced wall mounting, concealed fixing screws. Can be fitted with paper roll holder 700.449.110, available with padded arm rest. The mounting kit should be ordered separately to suit the type of wall. We advice 700.470.010, 700.470.20, 700.470.30, 700.470.030,700.470.40 or 700.470.50.