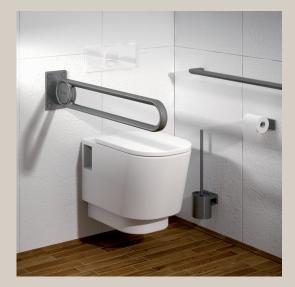

## Lift-up support rail 700.447.090, L = 900 mm

cavere® lift up support rail,

made of Aluminium, scratch-resistant powder coating, available in colours metallic anthracite (095), metallic silver (096). With trigonometric contour for ergonomic support and grip, space-saving, centrically aligned mounting, left or right hand, with durable maintenance-free, friction bearings, with adjustable brake. Loading to standard DIN 18024/18040. Mounting plate for balanced wall mounting, concealed fixing screws. Can be fitted with paper roll holder 700.449.110, available with padded arm rest. The mounting kit should be ordered separately to suit the type of wall. We advice 700.470.010, 700.470.20, 700.470.30, 700.470.030,700.470.40 or 700.470.50.