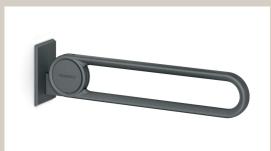

## Lift-up support rail 700.447.090, L = 900 mm

cavere® lift up support rail,

made of Aluminium, scratch-resistant powder coating, available in colours metallic anthracite (095), metallic silver (096). With trigonometric contour for ergonomic support and grip, space-saving, centrically aligned mounting, left or right hand, with durable maintenance-free, friction bearings, with adjustable brake. Loading to standard DIN 18024/18040. Mounting plate for balanced wall mounting, concealed fixing screws. Can be fitted with paper roll holder 700.449.110, available with padded arm rest. The mounting kit should be ordered separately to suit the type of wall. We advice 700.470.010, 700.470.20, 700.470.30, 700.470.030,700.470.40 or 700.470.50.