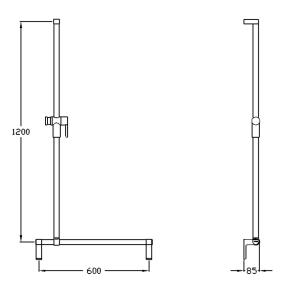

## Shower handrail with shower head rail 700.485.060, 600 x 1200mm

600 x 1200mm,

made of Aluminium, with a scratch-resistant powder coating. Available in colours metallic anthracite (095), metallic silver (096). With infinitely adjustable shower head holder, easy adjustment to any height and angle, self-adjusting clamp, maintenance-free, operating handle for single handed operation without the need to turn, conical shower head holder suitable for various hand shower heads, Handrail with trigonometric contour for ergonomic support and grip, with adjustable shower head rail. Left or right hand applicable. Suitable for suspendable shower seat 700.847 . Concealed screw fixing.

Supplied with stainless steel Torx screws 6 x 70mm dia. and plugs for solid masonry.

| Product code  | 7485060 |
|---------------|---------|
| Product group | 7000    |