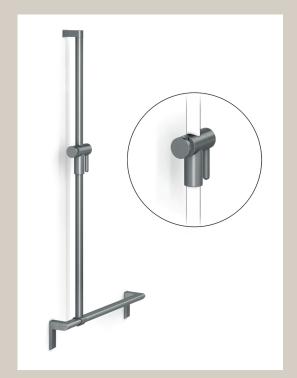

## Shower handrail with shower head rail 700.485.060, 600 x 1200mm

600 x 1200mm,

made of Aluminium, with a scratch-resistant powder coating. Available in colours metallic anthracite (095), metallic silver (096). With infinitely adjustable shower head holder, easy adjustment to any height and angle, self-adjusting clamp, maintenance-free, operating handle for single handed operation without the need to turn, conical shower head holder suitable for various hand shower heads, Handrail with trigonometric contour for ergonomic support and grip, with adjustable shower head rail. Left or right hand applicable. Suitable for suspendable shower seat 700.847 . Concealed screw fixing.

Supplied with stainless steel Torx screws 6 x 70mm dia. and plugs for solid masonry.

| Product code  | 7485060 |
|---------------|---------|
| Product group | 7000    |