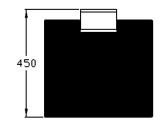

## Lift-up shower seat 700.844.450, 450 x 450 mm

450 x 450mm, made of aluminium, with scratch-resistant powder coating. Available in colours metallic anthracite (095), metallic silver (096), with padded seat made of PUR integral foam in colour anthracite. With non-corrosive metal core throughout, with maintenance-free brake, locked in the upright position, space saving, space required in lift-up position: 84mm from wall. Load up to 150kgs. Mounting plate for balanced wall mounting, concealed fixing screws.