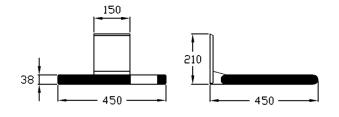

## Lift-up shower seat 700.844.450, 450 x 450 mm

450 x 450mm, made of aluminium, with scratch-resistant powder coating. Available in colours metallic anthracite (095), metallic silver (096), with padded seat made of PUR integral foam in colour anthracite. With non-corrosive metal core throughout, with maintenance-free brake, locked in the upright position, space saving, space required in lift-up position: 84mm from wall. Load up to 150kgs. Mounting plate for balanced wall mounting, concealed fixing screws.