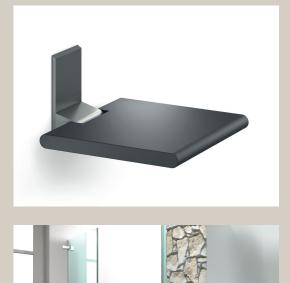

## Lift-up shower seat 700.844.450, 450 x 450 mm

450 x 450mm, made of aluminium, with scratch-resistant powder coating. Available in colours metallic anthracite (095), metallic silver (096), with padded seat made of PUR integral foam in colour anthracite. With non-corrosive metal core throughout, with maintenance-free brake, locked in the upright position, space saving, space required in lift-up position: 84mm from wall. Load up to 150kgs. Mounting plate for balanced wall mounting, concealed fixing screws.