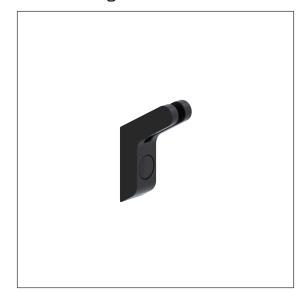

# Care Solutions - Cavere Care Accessories

Cavere Care Hook

Article number: 7500110091

### Product image

### **Product description**

- Cavere Care as an award-winning product family with excellent design for all requirements
- $\boldsymbol{\cdot}$  for hanging and clamping utensils
- $\cdot \ \text{for wall mounting} \\$
- $\boldsymbol{\cdot}$  concealed screw fixing
- supplied with stainless steel Torx screws Ø 5 x 60 mm and plugs