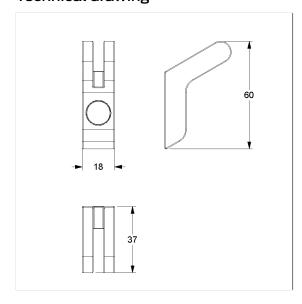

# **Technical specifications**

| Product group | 7010                                                |
|---------------|-----------------------------------------------------|
| Product       | Hook                                                |
| Length        | 18 mm                                               |
| Width         | 37 mm                                               |
| Height        | 60 mm                                               |
| Material      | aluminium                                           |
| Surface       | scratch-resistant powder coating with antibacterial |
|               | protection (except 091 Carbon black)                |
| Colour        | available in Cavere colours                         |
|               |                                                     |

# Technical drawing