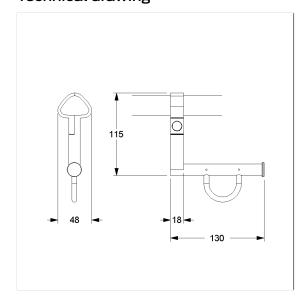

# **Technical specifications**

| 7000                                                   |
|--------------------------------------------------------|
| Toilet roll holder, for Lift-up support rails and Wall |
| support rails, retrofitting                            |
| 130 mm                                                 |
| 48 mm                                                  |
| 115 mm                                                 |
| aluminium                                              |
| scratch-resistant powder coating with antibacterial    |
| protection (except 091 Carbon black)                   |
| available in Cavere colours                            |
|                                                        |

## Technical drawing