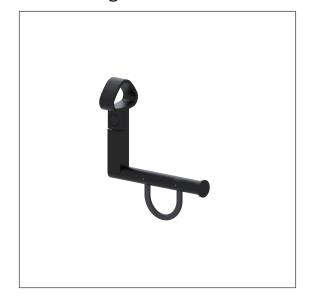

## Product image

## **Product description**

- Cavere Care as an award-winning product family with excellent design for all requirements
- for Cavere Care Lift-up support rails and wall-mounted support rails
- for take on commercially available paper rolls
- · with maintenance-free roll brake
- $\cdot$  supplied with fixing material