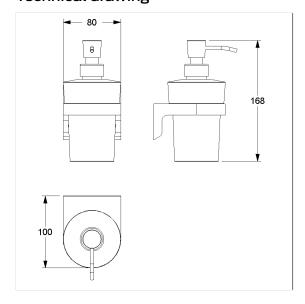

### **Technical specifications**

| Product group | 7010                             |
|---------------|----------------------------------|
| Product       | Soap dispenser                   |
| Length        | 168 mm                           |
| Width         | 80 mm                            |
| Height        | 100 mm                           |
| Capacity      | 0.2 l                            |
| Material      | glass, bracket made of aluminium |
| Surface       | satined                          |
| Colour        | available in Cavere colours      |
|               | ·                                |

### Technical drawing