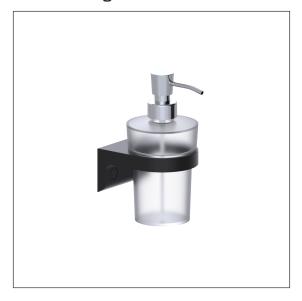

#### Product image

### **Product description**

- · Cavere Care as an award-winning product family with excellent design for all
- pump head made of chromium-plated metal
- · Soap dispenser can be removed for cleaning
- for wall mounting
- supplied with stainless steel Torx screws  $\emptyset$  5 x 60 mm and plugs