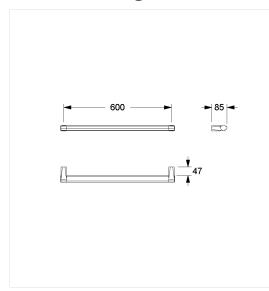

## Technical drawing

#### **Technical specifications**

| Product group     | 7000                                                |  |  |
|-------------------|-----------------------------------------------------|--|--|
| Product           | Grab bar                                            |  |  |
| Axle dimension al | 600 mm                                              |  |  |
| Fixing type       | single-point mounting                               |  |  |
| Fixing points     | 2 Piece                                             |  |  |
| Material          | aluminium                                           |  |  |
| Surface           | scratch-resistant powder coating with antibacterial |  |  |
|                   | protection (except 091 Carbon black)                |  |  |
| Colour            | available in Cavere colours                         |  |  |
| Version           | left and right                                      |  |  |
| Loading           | max. 100 kgs                                        |  |  |
|                   |                                                     |  |  |